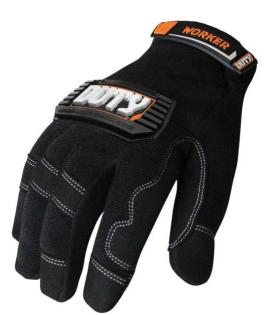

# **Duty Utility Worker Glove**

Code: DWUG

# Features

- Unit: Pair
- Pack Qty: 12
- Carton Qty: 72
- Size: S, M, L, XL, 2XL
- Colour: Black
- EN 388:2016 3232
- EN 407:2004 X2XXXX

# **Product Details**

Introducing the Duty Utility Worker Glove – crafted for the superior performance, comfort and durability in daily general work. Engineered to tackle complex handling tasks, the liner design minimizes hand fatigue while providing full hand security with a reinforced palm and fingers. Designed to excel in performance, this glove is seamlessly adaptable, establishing it as a workplace essential.