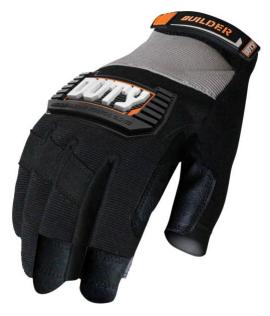

# **Duty Utility Builder Glove**

Code: DBUG Features

Unit: PairPack Qty: 12Carton Qty: 72

Size: S, M, L, XL, 2XLColour: Grey/BlackEN 388:2016 3231

#### **Product Details**

\_

Introducing the Duty Utility Builder Glove – providing the highest level of performance, comfort and durability, this glove was crafted specifically with the tradesman in mind. Bringing the latest technologies together, the glove design features open index finger and thumb with a reinforced palm. Engineered for optimal performance, this versatile glove is your ultimate partner in every construction scenario.