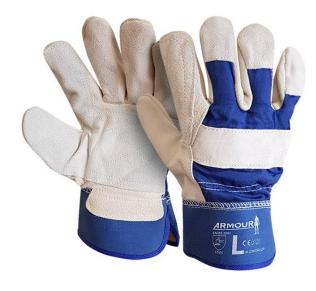

## **Product Details**

Our premium work glove. This glove is a larger fitting glove with a double layer of premium split leather on the palm, thumb and forefinger. Rigid, rubberised safety cuff and thick, heavy duty canvas back with knuckle bar. This glove uses premium cowhide split leather that is thicker than you will find on any other work glove. It also has a thick brushed cotton liner on the palm to make it very comfortable to wear. Commonly known as a Canadian Glove.

## **Features and Benefits**

- Premium work glove using cowhide
- Larger fitting glove with a double layer of premium split leather on the palm, thumb, and forefinger
- · Rigid, rubberized safety cuff and thick, heavy-duty canvas back with knuckle bar
- Thick brushed cotton liner on the palm for comfort
- · Commonly known as a Canadian Glove