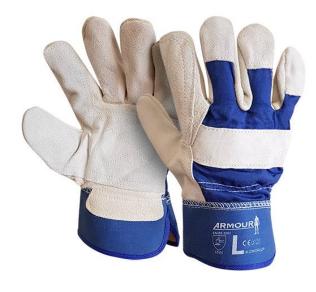

## **Product Details**

Our premium work glove. This glove is a larger fitting glove with a double layer of premium split leather on the palm, thumb and forefinger. Rigid, rubberised safety cuff and thick, heavy duty canvas back with knuckle bar. This glove uses premium cowhide split leather that is thicker than you will find on any other work glove. It also has a thick brushed cotton liner on the palm to make it very comfortable to wear. Commonly known as a Canadian Glove.

## **Features and Benefits**

- Premium work glove using cowhide
- Larger fitting glove with a double layer of premium split leather on the palm, thumb, and forefinger
- · Rigid, rubberized safety cuff and thick, heavy-duty canvas back with knuckle bar
- Thick brushed cotton liner on the palm for comfort
- · Commonly known as a Canadian Glove