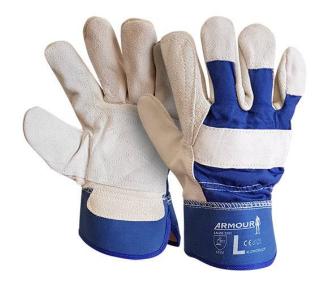

## **Product Details**

Our premium work glove. This glove is a larger fitting glove with a double layer of premium split leather on the palm, thumb and forefinger. Rigid, rubberised safety cuff and thick, heavy duty canvas back with knuckle bar. This glove uses premium cowhide split leather that is thicker than you will find on any other work glove. It also has a thick brushed cotton liner on the palm to make it very comfortable to wear. Commonly known as a Canadian Glove.

## **Features and Benefits**

- Premium work glove using cowhide
- Larger fitting glove with a double layer of premium split leather on the palm, thumb, and forefinger
- · Rigid, rubberized safety cuff and thick, heavy-duty canvas back with knuckle bar
- Thick brushed cotton liner on the palm for comfort
- · Commonly known as a Canadian Glove