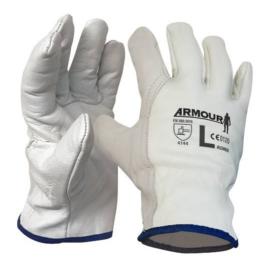

## **Armour Leather Full Grain Driver Glove**

Code: LGWDG

## **Product Details**

This is *the* premium all-grain leather glove. Made completely of "A" grade cowhide leather, this glove is soft, comfortable and a pleasure to wear, while still providing excellent protection for the whole hand.

It is also known as a BDG, or beige driver glove. The glove is double stitched for durability and is great for general handling, trucking and construction environments.

## **Features and Benefits**

- Premium all-grain leather glove
- Made of "A" grade cowhide leather
- Soft, comfortable a pleasure to wear, while providing excellent protection for the whole hand
- Known as BDG, beige driver glove
- · Double-stitched for durability
- Ideal for general handling, trucking and construction environments