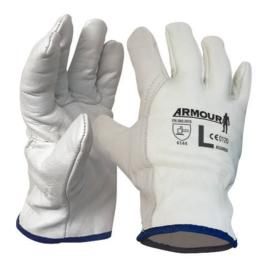

## **Armour Leather Full Grain Driver Glove**

Code: LGWDG

## **Product Details**

This is *the* premium all-grain leather glove. Made completely of "A" grade cowhide leather, this glove is soft, comfortable and a pleasure to wear, while still providing excellent protection for the whole hand.

It is also known as a BDG, or beige driver glove. The glove is double stitched for durability and is great for general handling, trucking and construction environments.

## **Features and Benefits**

- Premium all-grain leather glove
- Made of "A" grade cowhide leather
- Soft, comfortable a pleasure to wear, while providing excellent protection for the whole hand
- Known as BDG, beige driver glove
- · Double-stitched for durability
- Ideal for general handling, trucking and construction environments