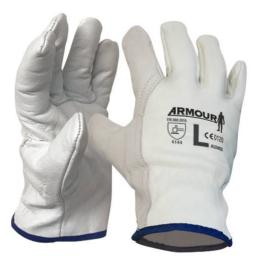

## Armour Leather Full Grain Driver Glove

Code: LGWDG

Features

- Unit: Pair
- Size: S, M, L, XL, 2XL, 3XL
- Colour: White
- EN 388:2016: 2142

## **Product Details**

This is *the* premium all-grain leather glove. Made completely of "A" grade cowhide leather, this glove is soft, comfortable and a pleasure to wear, while still providing excellent protection for the whole hand.

It is also known as a BDG, or beige driver glove. The glove is double stitched for durability and is great for general handling, trucking and construction environments.

## **Features and Benefits**

- Premium all-grain leather glove
- Made of "A" grade cowhide leather
- Soft, comfortable a pleasure to wear, while providing excellent protection for the whole hand
- Known as BDG, beige driver glove
- Double-stitched for durability
- Ideal for general handling, trucking and construction environments