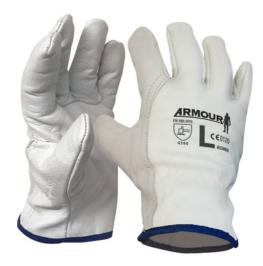

## **Armour Leather Full Grain Driver Glove**

Code: LGWDG

## **Product Details**

This is *the* premium all-grain leather glove. Made completely of "A" grade cowhide leather, this glove is soft, comfortable and a pleasure to wear, while still providing excellent protection for the whole hand.

It is also known as a BDG, or beige driver glove. The glove is double stitched for durability and is great for general handling, trucking and construction environments.

## **Features and Benefits**

- Premium all-grain leather glove
- Made of "A" grade cowhide leather
- Soft, comfortable a pleasure to wear, while providing excellent protection for the whole hand
- Known as BDG, beige driver glove
- · Double-stitched for durability
- Ideal for general handling, trucking and construction environments