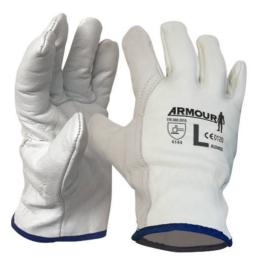

## Armour Leather Full Grain Driver Glove

Code: LGWDG

Features

- Unit: Pair
- Size: S, M, L, XL, 2XL, 3XL, 4XL
- Colour: White
- EN 388:2016: 2142

## **Product Details**

This is *the* premium all-grain leather glove. Made completely of "A" grade cowhide leather, this glove is soft, comfortable and a pleasure to wear, while still providing excellent protection for the whole hand.

It is also known as a BDG, or beige driver glove. The glove is double stitched for durability and is great for general handling, trucking and construction environments.

## **Features and Benefits**

- Premium all-grain leather glove
- Made of "A" grade cowhide leather
- Soft, comfortable a pleasure to wear, while providing excellent protection for the whole hand
- Known as BDG, beige driver glove
- Double-stitched for durability
- Ideal for general handling, trucking and construction environments