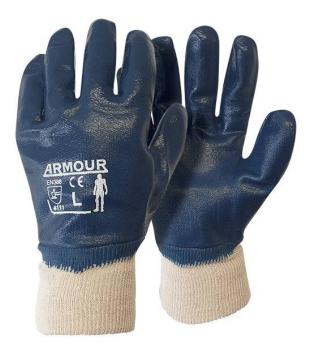

# **Armour Blue Nitrile Full Coat Glove**

### Code: NIBLKFC

#### Features

- Unit: Pair
- Size: XL
- Coating Layers: Double
- Coating: Nitrile
- Colour: Blue
- Liner Fabric: Cotton Jersey
- EN 388:2016: 4111

## **Product Details**

Blue Nitrile double dipped glove with a jersey lining for maximum protection and durability. This means the glove lining is dipped once in the nitrile - allowed to fully dry - and then dipped again to give a second coating. This makes the glove completely waterproof and durable. Nitrile is commonly used as a chemical proof glove as it resists petroleum based products and most other chemicals. This glove has a closed knit cotton wrist to keep out unwanted materials. Also comes with a safety cuff wrist.