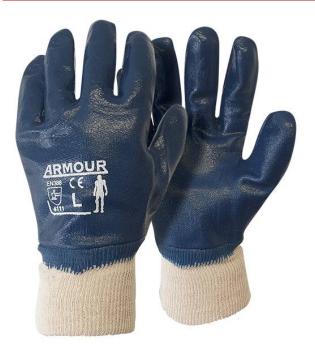

# **Armour Blue Nitrile Full Coat Glove**

## **Product Details**

Blue Nitrile double dipped glove with a jersey lining for maximum protection and durability. This means the glove lining is dipped once in the nitrile - allowed to fully dry - and then dipped again to give a second coating. This makes the glove completely waterproof and durable. Nitrile is commonly used as a chemical proof glove as it resists petroleum based products and most other chemicals. This glove has a closed knit cotton wrist to keep out unwanted materials. Also comes with a safety cuff wrist.

#### Features and Benefits

- Dipped twice in the nitrile to make it completely waterproof and durable
- Nitrile is commonly used as a chemical proof glove as it resists petroleum-based products and most other chemicals
- · Ensure maximum protection and durability
- · Comes with a safety cuff and closed knit cotton wrist to keep out unwanted materials