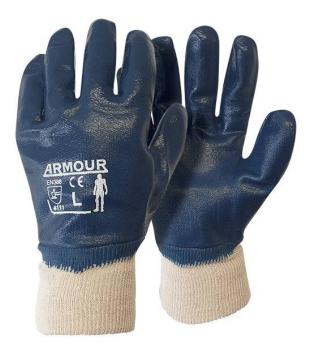

# **Armour Blue Nitrile Full Coat Glove**

## **Product Details**

Blue Nitrile double dipped glove with a jersey lining for maximum protection and durability. This means the glove lining is dipped once in the nitrile - allowed to fully dry - and then dipped again to give a second coating. This makes the glove completely waterproof and durable. Nitrile is commonly used as a chemical proof glove as it resists petroleum based products and most other chemicals. This glove has a closed knit cotton wrist to keep out unwanted materials. Also comes with a safety cuff wrist.