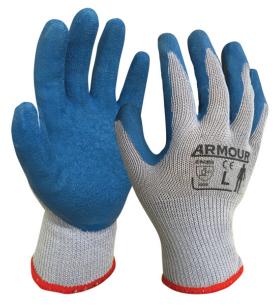

## Armour Blue/Grey Latex Open Back Glove

Code: RUBGL

## **Features**

• Unit: Pair

Size: S, M, L, XLCoating: LatexColour: Grey/Blue

Liner Fabric: Cotton KnitEN 388:2016: 2143

## **Product Details**

These gloves have a great rubber coating that is thick and provides great durability and protection in wet conditions. The rough finish on both the front and back of the hand has horizontal ridges of rubber that provide for exceptional grip in wet or dry conditions. A great economy glove for general handling environments.

## **Features and Benefits**

- Thick rubber coating for durability and protection in wet conditions
- A rough finish on both the front and back of the hand provides an exceptional grip in wet or dry conditions
- Economy glove for general handling environments