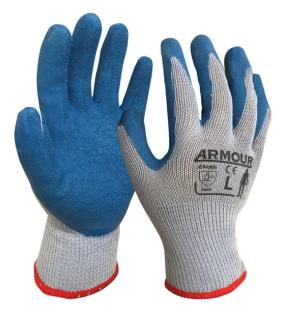

## Armour Blue/Grey Latex Open Back Glove

Code: RUBGL

## **Features**

• Unit: Pair

Size: S, M, L, XLCoating: LatexColour: Grey/Blue

Liner Fabric: Cotton KnitEN 388:2016: 2143

## **Product Details**

These gloves have a great rubber coating that is thick and provides great durability and protection in wet conditions. The rough finish on both the front and back of the hand has horizontal ridges of rubber that provide for exceptional grip in wet or dry conditions. A great economy glove for general handling environments.

## **Features and Benefits**

- Thick rubber coating for durability and protection in wet conditions
- A rough finish on both the front and back of the hand provides an exceptional grip in wet or dry conditions
- Economy glove for general handling environments