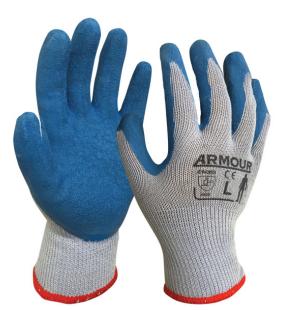

## Armour Blue/Grey Latex Open Back Glove

Code: RUBGL

Features

- Unit: Pair
- Size: S, M, L, XL
- Coating: Latex
- Colour: Grey/Blue
- Liner Fabric: Cotton Knit
- EN 388:2016: 2143

## **Product Details**

These gloves have a great rubber coating that is thick and provides great durability and protection in wet conditions. The rough finish on both the front and back of the hand has horizontal ridges of rubber that provide for exceptional grip in wet or dry conditions. A great economy glove for general handling environments.

## **Features and Benefits**

- Thick rubber coating for durability and protection in wet conditions
- A rough finish on both the front and back of the hand provides an exceptional grip in wet or dry conditions
- Economy glove for general handling environments