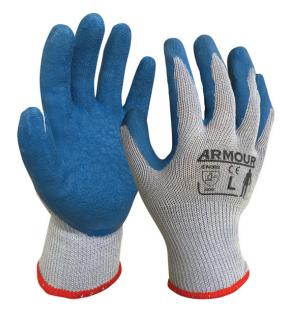

## **Armour Blue/Grey Latex Open Back Glove**

Code: RUBGL

## **Product Details**

These gloves have a great rubber coating that is thick and provides great durability and protection in wet conditions. The rough finish on both the front and back of the hand has horizontal ridges of rubber that provide for exceptional grip in wet or dry conditions. A great economy glove for general handling environments.

## **Features and Benefits**

- Thick rubber coating for durability and protection in wet conditions
- A rough finish on both the front and back of the hand provides an exceptional grip in wet or dry conditions
- Economy glove for general handling environments