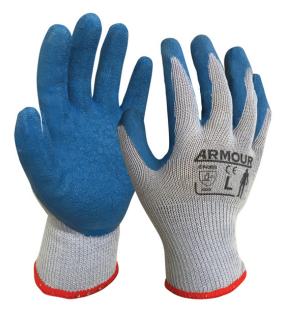

## Armour Blue/Grey Latex Open Back Glove

Code: RUBGL

## **Features**

• Unit: Pair

Size: S, M, L, XLCoating: LatexColour: Grey/Blue

Liner Fabric: Cotton KnitEN 388:2016: 2143

## **Product Details**

These gloves have a great rubber coating that is thick and provides great durability and protection in wet conditions. The rough finish on both the front and back of the hand has horizontal ridges of rubber that provide for exceptional grip in wet or dry conditions. A great economy glove for general handling environments.

## **Features and Benefits**

- Thick rubber coating for durability and protection in wet conditions
- A rough finish on both the front and back of the hand provides an exceptional grip in wet or dry conditions
- Economy glove for general handling environments