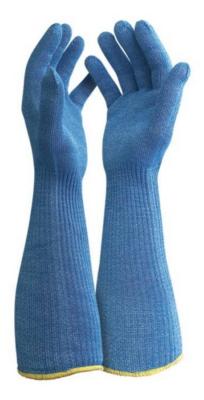

## Blade Cut 5 Blue Food Glove - 35cm

Code: BLC5FPB35

## **Features**

• Unit: Pair

• Size: S, M, L, XL, 2XL, 3XL

Colour: BlueLength: 35cmCE: Compliant

• EN 388:2016: 354XD

FDA:Sanitised

## **Product Details**

BLADE® CORE Cut 5 Blue Food Long Cuff Glove - 35cm is FDA & EU approved.

## **Features and Benefits**

- 35CM protection
- Newly developed SHIELD <sup>™</sup> yarn technology
- Sanitised for ultra-fresh & anti-microbial protection
- Ultra-high cut performance
- Multi-washable
- Flexible, comfortable & dexterous
- Ambidextrous design