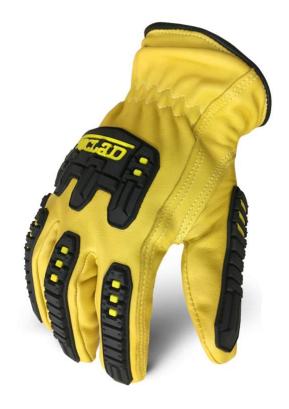

## **Product Details**

The Ultimate 360° Impact Leather glove is exceptionally durable, comfortable and versatile. The leather won't dry or shrink when washed, while the kevlar thread protection makes this glove tough enough for just about any task. View Glove Page

## **Features and Benefits**

- 100% GOAT SKIN CONSTRUCTION Wont dry out or shrink when wet.
- 360° EN388 CUT RESISTANT LEVEL 5 100% Cut Resistant Coverage
- KEVLAR® THREADING Reinforced in critical areas for increased seam strength.
- IMPACT PROTECTIONComplete back-of-hand TPR protection.
- Goat Skin Leather
- Pinch Fingertips
- Open cuff