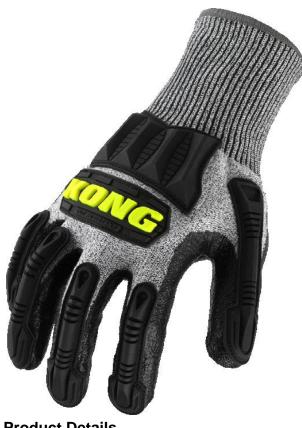

## **Product Details**

The KONG® Cut 5 Knit is CE EN388 level 5 and ANSI/ISEA level 3.

## **Features and Benefits**

- The Foamed-Nitrile palm is high vis and padded for impact absorption.
- It's lightweight, breathable, and offers full KONG® back of hand protection on the fingers, knuckles and metacarpal bones.
- BEST USES Oil & Gas Drilling, Extraction & Refining, Fracking, Tool Pushing, Mining, Demolition, Heavy Construction, Rigging