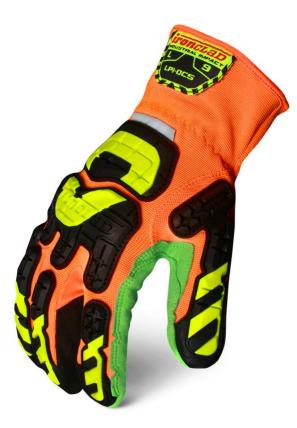

## Ironclad Kong Cut 5 Low Profile Impact Open Cuff

Code: \_LPIOC5

Features

- Unit: Pair
- Size: S, M, L, XL, 2XL, 3XL
- Colour: Orange/Green
- ANSI: ABR 3
- ANSI: CUT 3
- EN 388:2016: 3543

## **Features and Benefits**

IVE<sup>™</sup> patent pending optical technology that extends the field of visual recognition Proven impact protection on fingers, thumb, knuckles and metacarpal bones for maximum coverage Cut resistant palm inner liner; level 5 out of 5 on EN388 Open cuff design for easy entry and exit Reflective fabric - nighttime visibility