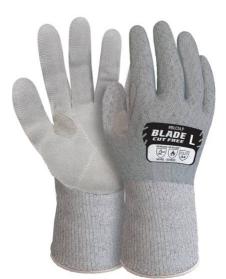

## Blade Cut 5 Leather Palm Glove

Code: BLC5LP

## Features

- Unit: Pair
- Size: Medium, L, XL, 2XL
- EN388: 4X44D
- Colour: Grey
- CE: Compliant
- EN 388:2016: 4X44D

## **Product Details**

Featuring extensive development in the leather palm design to provide excellent durability and heat resistance, while retaining flexibility and a sure grip in trying environments..

## Features and Benefits

- Superior heat and puncture protection.
- Oil and acid resistance in wet & dry environments
- Advanced yarns technology contributes to Cut 5 protection but still soft, flexible & comfortable