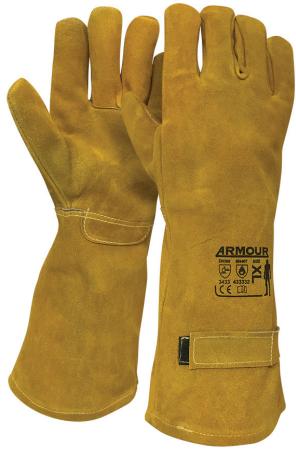

## **Armour Leather Smelter Glove - 45cm**

Code: LGMELT Features

Unit: PairPack Qty: 6Carton Qty: 36EN 388:2016: 3433EN 407: 433332

## **Features and Benefits**

- Specifically used around furnaces or forges.
- 45cm long heat resistant split leather double stitched with kevlar thread.
- Thick thermal lining down to the wrist.
- Top of the glove can be closed around the forearm with a velcro strap.
- This glove was specifically designed in New Zealand by a major metal refinery for their use.