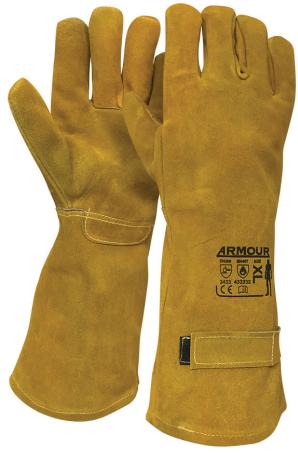

## **Armour Leather Smelter Glove - 45cm**

Code: LGMELT Features

Unit: PairPack Qty: 6Carton Qty: 36EN 388:2016: 3433EN 407: 433332

## **Product Details**

A quality glove for protection under high temperatures.

## **Features and Benefits**

- Specifically used around furnaces or forges.
- 45cm long heat resistant split leather double stitched with kevlar thread.
- Thick thermal lining down to the wrist.
- Top of the glove can be closed around the forearm with a velcro strap.
- This glove was specifically designed in New Zealand by a major metal refinery for their use.