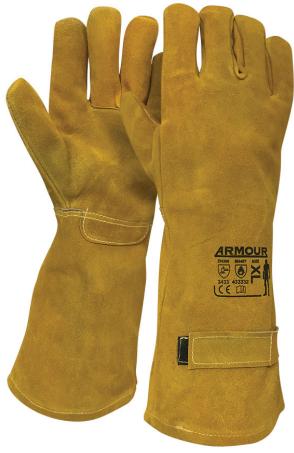

## **Armour Leather Smelter Glove - 45cm**

Code: LGMELT Features

Unit: PairPack Qty: 6Carton Qty: 36EN 388:2016: 3433EN 407: 433332

## **Product Details**

A quality glove for protection under high temperatures.

## **Features and Benefits**

- Specifically used around furnaces or forges.
- 45cm long heat resistant split leather double stitched with kevlar thread.
- Thick thermal lining down to the wrist.
- Top of the glove can be closed around the forearm with a velcro strap.
- This glove was specifically designed in New Zealand by a major metal refinery for their use.