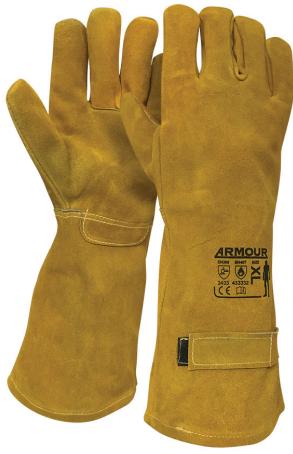

## **Armour Leather Smelter Glove - 45cm**

Code: LGMELT Features

Unit: PairPack Qty: 6Carton Qty: 36EN 388:2016: 3433

• EN 407: 433332

## **Features and Benefits**

- Specifically used around furnaces or forges.
- 45cm long heat resistant split leather double stitched with kevlar thread.
- Thick thermal lining down to the wrist.
- Top of the glove can be closed around the forearm with a velcro strap.
- This glove was specifically designed in New Zealand by a major metal refinery for their use.