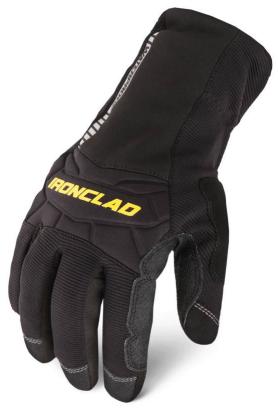

## **Ironclad Cold Condition Waterproof 2**

Code: \_CCW2
Features

• Unit: Pair

• Size: S, M, L, XL, 2XL

Colour: Black

• EN 388:2016: 3222

## **Product Details**

A low profile, high dexterity glove for cold climates. The Cold Condition® Waterproof affords exceptional warmth and dexterity in a waterproof design that's rugged and comfortable. Guaranteed waterproof and windproof.

## **Features and Benefits**

- WATERPROOF INSERTGuaranteed waterproof
- DURACLAD® REINFORCEMENTS8X more durable than normal synthetic leather
- TPR CUFF PULLERGet your glove in the proper position faster
- REFLECTIVE STRIPESBe seen in low light conditions
- INSULATED 4 LAYER DESIGN150 gram insulation, warm, waterproof, windproof and breathable
- Neoprene knuckle impact protection
- · Neoprene wrist closure for secure fit
- Rolltop® fingertips
- Integrated sweat wipe
- 100% Machine Washable: Hang dry