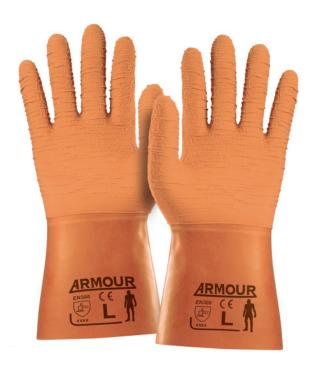

# Armour Orange Crinkle Latex Gauntlet - 35cm

Code: RUOR35

# **Product Details**

Crinkled palm enhances protection and grip. Fully coated for extra protection. Cotton interlock liner absorbs perspiration and adds to comfort. Extended gauntlet cuff to protect forearm. Liquid proof for use in wet conditions. Durable and washable.

### **Features and Benefits**

- Crinkled palm enhances protection and grip
- Fully coated for extra protection
- Cotton interlock liner absorbs perspiration and adds to the comfort
- Extended gauntlet cuff to protect the forearm
- Liquid proof for use in wet conditions
- Durable and washable