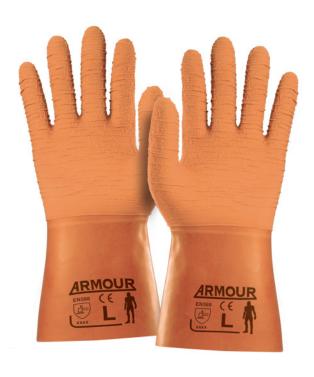

# Armour Orange Crinkle Latex Gauntlet - 35cm

Code: RUOR35

# **Product Details**

Crinkled palm enhances protection and grip. Fully coated for extra protection. Cotton interlock liner absorbs perspiration and adds to comfort. Extended gauntlet cuff to protect forearm. Liquid proof for use in wet conditions. Durable and washable.

### **Features and Benefits**

- Crinkled palm enhances protection and grip
- Fully coated for extra protection
- Cotton interlock liner absorbs perspiration and adds to the comfort
- Extended gauntlet cuff to protect the forearm
- Liquid proof for use in wet conditions
- Durable and washable