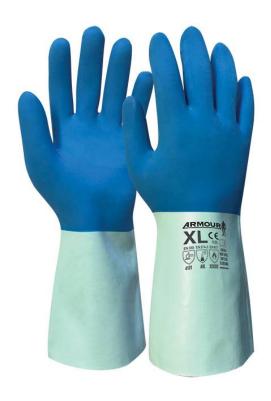

# **Armour Blue Latex Chemical Contact Heat Gauntlet - 30cm**

Code: RUBL30

#### **Features**

Unit: PairPack Qty: 6

• Size: XS, S, M, L, XL

Colour: BlueLength: 30cmEN 388:2016: 4131

• EN 374-1:2016 Type A: AKLNMPST

• EN 407> X2XXXX

FDA

### **Features and Benefits**

- Suede finished palm for safe handling and good grip
- Fully coated for extra protection
- Cotton interlock liner absorbs perspiration and adds to comfort
- Two piece liner without seams in the working area eliminates hand irritation
- Anatomically shaped to provide good fit
- Extended gauntlet cuff to protect forearm
- Liquid proof for use in wet conditions
- · Durable and washable
- Contact heat rated at 250°C for 15 Seconds
- Bacteriostatic & Fungicidal Additives (Sanitized)