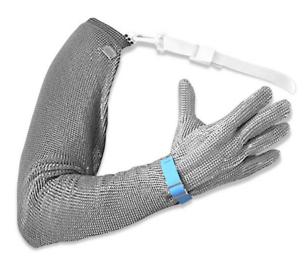

## Stahlnetz Chain Mesh Full Arm Glove with Shoulder Strap

Code: CMPBCSL

## **Product Details**

Full Arm Protection with Shoulder Strap, Type Protec or Protec S for additional shoulder and upper arm protection recommended especially for overhead work. Our patented stab-resistant glove, Protec®, features an easily replaceable plastic closure band and conforms to EN 1082-1. Tried and tested press stud solution (enables perfect fitting as well as fast emergency release.