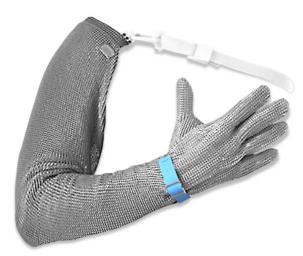

## Stahlnetz Chain Mesh Full Arm Glove with Shoulder Strap

Code: CMPBCSL

## **Product Details**

Full Arm Protection with Shoulder Strap, Type Protec or Protec S for additional shoulder and upper arm protection recommended especially for overhead work. Our patented stab-resistant glove, Protec®, features an easily replaceable plastic closure band and conforms to EN 1082-1. Tried and tested press stud solution (enables perfect fitting as well as fast emergency release.