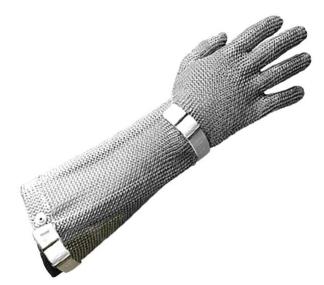

## Protec Chain Mesh Glove with Button Closure & 20cm Cuff

Code: CMPBC20

Features

- Unit: Each
- Size: XS, S, M, L, XL, 2XL
- EN 1082-1

## **Product Details**

Our patented stab-resistant glove, Protec, features an easily replaceable plastic closure band and conforms to EN 1082-1.

## **Features and Benefits**

- EN 1082-1 certified.
- Light, comfortable, perfect hygiene, easy-care
- Tried-and-tested press-stud solution (enables perfect fitting as well as fast emergency release)
- Easy band replacement no tools required
- Easily turned to fit left or right hand no tools required
- Automatic prevention of closure band from sideways slip
- With serial number for traceability and Datamatrix Code