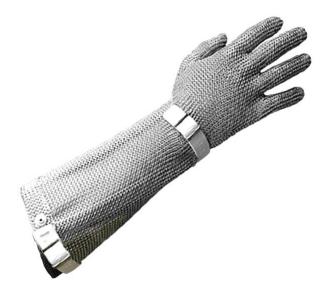

## Protec Chain Mesh Glove with Button Closure & 20cm Cuff

Code: CMPBC20

Features

- Unit: Each
- Size: XS, S, M, L, XL, 2XL
- EN 1082-1

## **Product Details**

Our patented stab-resistant glove, Protec, features an easily replaceable plastic closure band and conforms to EN 1082-1.

## **Features and Benefits**

- EN 1082-1 certified.
- Light, comfortable, perfect hygiene, easy-care
- Tried-and-tested press-stud solution (enables perfect fitting as well as fast emergency release)
- Easy band replacement no tools required
- Easily turned to fit left or right hand no tools required
- Automatic prevention of closure band from sideways slip
- With serial number for traceability and Datamatrix Code