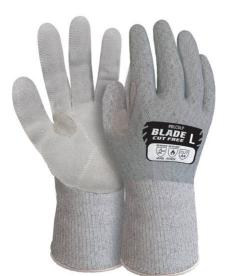

# Blade Cut 5 Leather Palm Glove

### Code: BLC5LP

## Features

- Unit: Pair
- Size: Medium, L, XL, 2XL
- EN388: 4X44D
- Colour: Grey
- CE: Compliant
- EN 388:2016: 4X44D