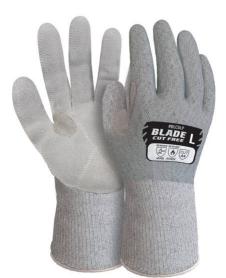

## Blade Cut 5 Leather Palm Glove

Code: BLC5LP

## Features

- Unit: Pair
- Size: Medium, L, XL, 2XL
- EN388: 4X44D
- Colour: Grey
- CE: Compliant
- EN 388:2016: 4X44D

## **Product Details**

Featuring extensive development in the leather palm design to provide excellent durability and heat resistance, while retaining flexibility and a sure grip in trying environments..

## Features and Benefits

- Superior heat and puncture protection.
- Oil and acid resistance in wet & dry environments
- Advanced yarns technology contributes to Cut 5 protection but still soft, flexible & comfortable