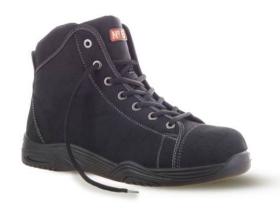

## No8 The Urban Safety Shoe - Black

**Code: BOSHOEU** 

## **Features**

- Unit: Pair
- Size: Size 3, Size 4, Size 10, Size 11, Size 12
- Colour: Black
- AS/NZS 2210.3.2009: 1

## **Product Details**

Composite safety toe for a lighter, more comfortable fit

## **Features and Benefits**

- High-density padded weave fabric upper for added strength.
- Low profile scuff protection
- Injection PU/Rubber MAXGRIP sole for durability & comfort.
- Foot-Mate ergonomically designed innersole for comfort