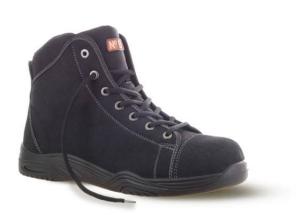

ARMOUR SAFETY PRODUCTS Safety Equipment Wholesale & Design

No8 The Urban Safety Shoe - Black

Code: BOSHOEU

Features

- Unit: Pair
- Size: Size 3, Size 4, Size 10, Size 11, Size 12
- Colour: Black
- AS/NZS 2210.3.2009: 1

## **Product Details**

Composite safety toe for a lighter, more comfortable fit

## **Features and Benefits**

- High-density padded weave fabric upper for added strength.
- Low profile scuff protection
- Injection PU/Rubber MAXGRIP sole for durability & comfort.
- Foot-Mate ergonomically designed innersole for comfort