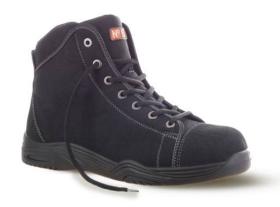

## No8 The Urban Safety Shoe - Black

**Code: BOSHOEU** 

## **Product Details**

Composite safety toe for a lighter, more comfortable fit

## **Features and Benefits**

- High-density padded weave fabric upper for added strength.
- Low profile scuff protection
- Injection PU/Rubber MAXGRIP sole for durability & comfort.
- Foot-Mate ergonomically designed innersole for comfort