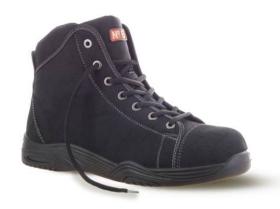

## No8 The Urban Safety Shoe - Black

**Code: BOSHOEU** 

## **Product Details**

Composite safety toe for a lighter, more comfortable fit

## **Features and Benefits**

- High-density padded weave fabric upper for added strength.
- Low profile scuff protection
- Injection PU/Rubber MAXGRIP sole for durability & comfort.
- Foot-Mate ergonomically designed innersole for comfort