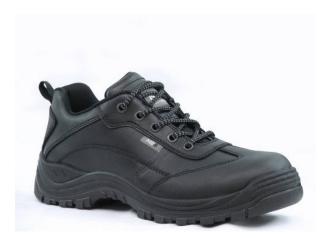

## No8 Britten Safety Shoe - Black

Code: \_BOSHOEBRIT

## **Product Details**

No.8 enduro full grain leather upper. Composite toe cap for a lighter, more comfortable fit.

## **Features and Benefits**

- No.8 enduro full-grain leather upper.
- Composite toe cap for a lighter, more comfortable fit.

https://armoursafety.co.nz/products/footwear/safety-shoes/no8-britten-safety-shoe-black/