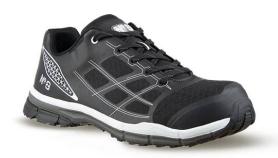

## **Product Details**

Incredibly lightweight safety runner.

## **Features and Benefits**

- Wide fit composite toe
- 3D printed breathable mesh upper
- Low profile scuff protection
- Dual density pace
- EVA/Rubber outsole

https://armoursafety.co.nz/products/footwear/safety-shoes/no-8-ultralite-speed-safety-shoe-black-11/