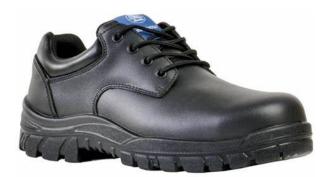

### **Product Details**

Black Leather Lace Up Safety shoe.

### **Features and Benefits**

- Has Dual density PU sole,
- PU comfort insole,
- Heat resistant to 130°C
- Tunnel System
- Anti-static sole
- Slip resistant Flexible midsole