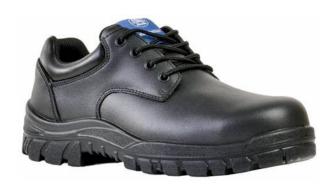

## **Product Details**

Black Leather Lace Up Safety shoe.

## **Bata Neptune Safety Shoe - Black**

**Code: BOSHOENT** 