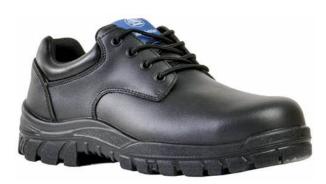

## **Product Details**

Black Leather Lace Up Safety shoe.

## **Bata Neptune Safety Shoe - Black**

Code: 815-60511

**Features** 

Unit: Pair

• Colour: Black

• AS/NZS 2210.3.2009: 1

 $\underline{\text{https://armoursafety.co.nz/products/footwear/safety-shoes/bata-neptune-safety-shoe-black-2/}}$ 