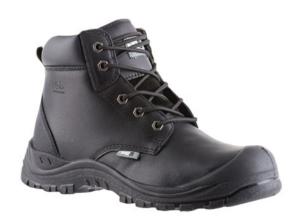

## No8 Rutherford Lace Up Safety Boot - Black

Code: BOOTLRU

## **Product Details**

The No8 Rutherford is a lace up boot with a steel toe cap.

## **Features and Benefits**

- Complete with an anti penetration midsole for added safety
- Steel toe cap

https://armoursafety.co.nz/products/footwear/boots/no8-rutherford-lace-up-safety-boot-black/

09/05/25