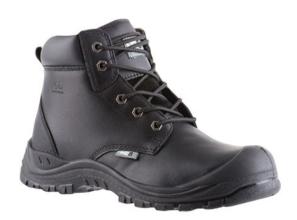

## No8 Rutherford Lace Up Safety Boot - Black

Code: BOOTLRU

## **Product Details**

The No8 Rutherford is a lace up boot with a steel toe cap.

## **Features and Benefits**

- Complete with an anti penetration midsole for added safety
- Steel toe cap

https://armoursafety.co.nz/products/footwear/boots/no8-rutherford-lace-up-safety-boot-black/

16/04/25