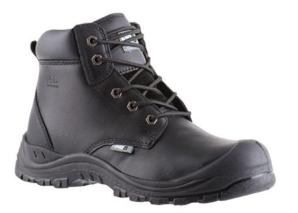

## **Product Details**

The No8 Rutherford is a lace up boot with a steel toe cap.

## **Features and Benefits**

- Complete with an anti penetration midsole for added safety
- Steel toe cap

https://armoursafety.co.nz/products/footwear/boots/no8-rutherford-lace-up-safety-boot-black/

29/03/25