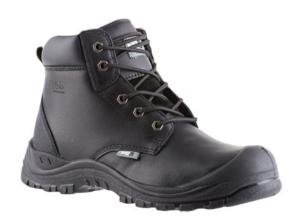

## No8 Rutherford Lace Up Safety Boot - Black

Code: BOOTLRU

## **Product Details**

The No8 Rutherford is a lace up boot with a steel toe cap.

## **Features and Benefits**

- Complete with an anti penetration midsole for added safety
- Steel toe cap

 $\frac{\text{https://armoursafety.co.nz/products/footwear/boots/no8-rutherford-lace-up-safety-boot-black/}{22/02/25}$ 